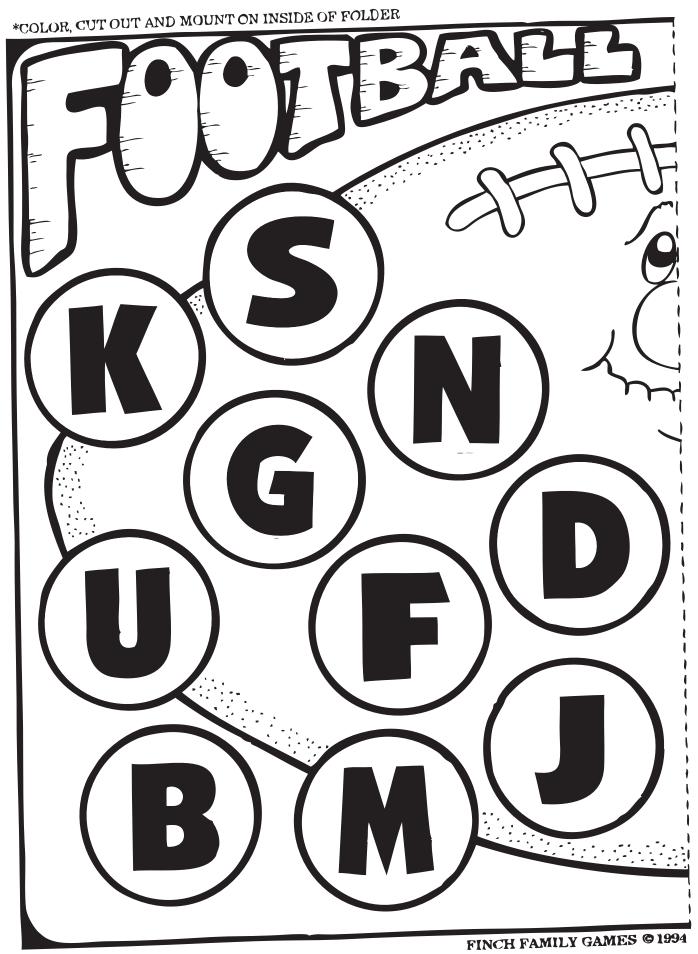

## "FOOTBALL FUN"

HOW TO MAKE: REPRODUCE THE TWO PAGES THAT CREATE A LARGE FOOTBALL ONTO REGULAR WEIGHT PAPER. COLOR, CUT OUT AND MOUNT TO THE INSIDE OF A COLORED FILE FOLDER. REPRODUCE THE INDIVIDUAL CIRCLES ONTO HEAVIER CARDSTOCK. COLOR, CUT OUT AND LAMINATE CIRCLES. MOUNT THE GAME TITLE ONTO THE FILE FOLDER TAB AND THE GAME TITLE VISUAL ONTO THE FRONT OF THE FILE FOLDER. LAMINTER THE ENTIRE FILE FOLDER FOR DURABILITY. USE STICKY-BACK VELCRO TO HOLD CIRCLES TO FILE FOLDER WHEN PLAYING THIS ACTIVITY.

\*COLOR, CUT OUT AND MOUNT ON INSIDE OF FOLDER