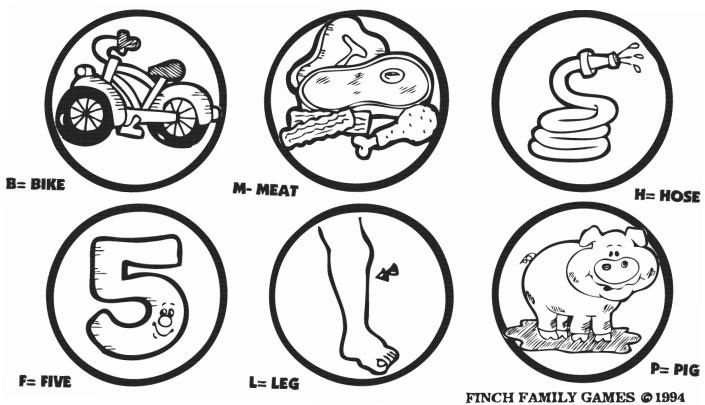

HOW TO PLAY: REMOVE THE CIRCLES FROM THE FILE FOLDER. LOOK AT EACH LETTER AND DETERMINE WHICH PICTURE BEGINS WITH THE CORRESPONDING LETTER ON THE CIRCLES. PICTURES AND LETTERS ARE AS FOLLOWS: A= APPLE, B= BIKE, C= CORN, D= DOG, F= FIVE, G= GHOST, H= HOSE, J= JACK-O-LANTERN, K= KING, L= LEG, M= MEAT, N= NEST, P= PIG, Q= QUEEN, R= RABBIT, S= SUN, T= TIE, U= UMBRELLA, V= VACUUM, W= WITCH.