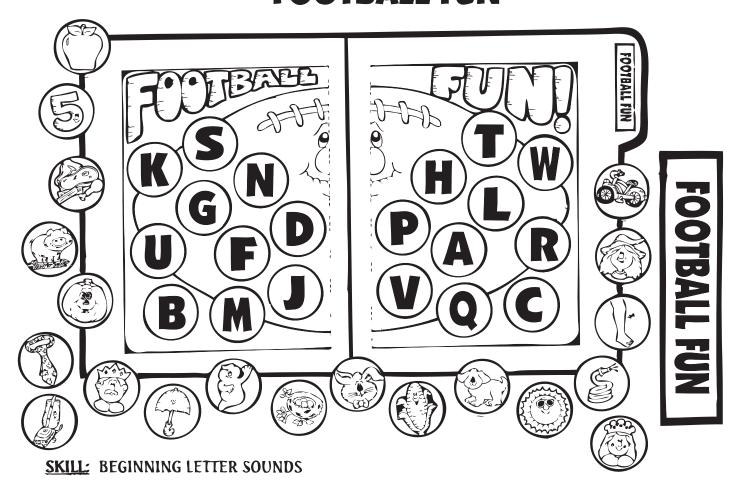

## "FOOTBALL FUN"

HOW TO MAKE: REPRODUCE THE TWO PAGES THAT CREATE A LARGE FOOTBALL ONTO REGULAR WEIGHT PAPER. COLOR, CUT OUT AND MOUNT TO THE INSIDE OF A COLORED FILE FOLDER. REPRODUCE THE INDIVIDUAL CIRCLES ONTO HEAVIER CARDSTOCK. COLOR, CUT OUT AND LAMINATE CIRCLES. MOUNT THE GAME TITLE ONTO THE FILE FOLDER TAB AND THE GAME TITLE VISUAL ONTO THE FRONT OF THE FILE FOLDER. LAMINTER THE ENTIRE FILE FOLDER FOR DURABILITY. USE STICKY-BACK VELCRO TO HOLD CIRCLES TO FILE FOLDER WHEN PLAYING THIS ACTIVITY.

HOW TO PLAY: REMOVE THE CIRCLES FROM THE FILE FOLDER. LOOK AT EACH LETTER AND DETERMINE WHICH PICTURE BEGINS WITH THE CORRESPONDING LETTER ON THE CIRCLES. PICTURES AND LETTERS ARE AS FOLLOWS: A= APPLE, B= BIKE, C= CORN, D= DOG, F= FIVE, G= GHOST, H= HOSE, J= JACK-O-LANTERN, K= KING, L= LEG, M= MEAT, N= NEST, P= PIG, Q= QUEEN, R= RABBIT, S= SUN, T= TIE, U= UMBRELLA, V= VACUUM, W= WITCH.