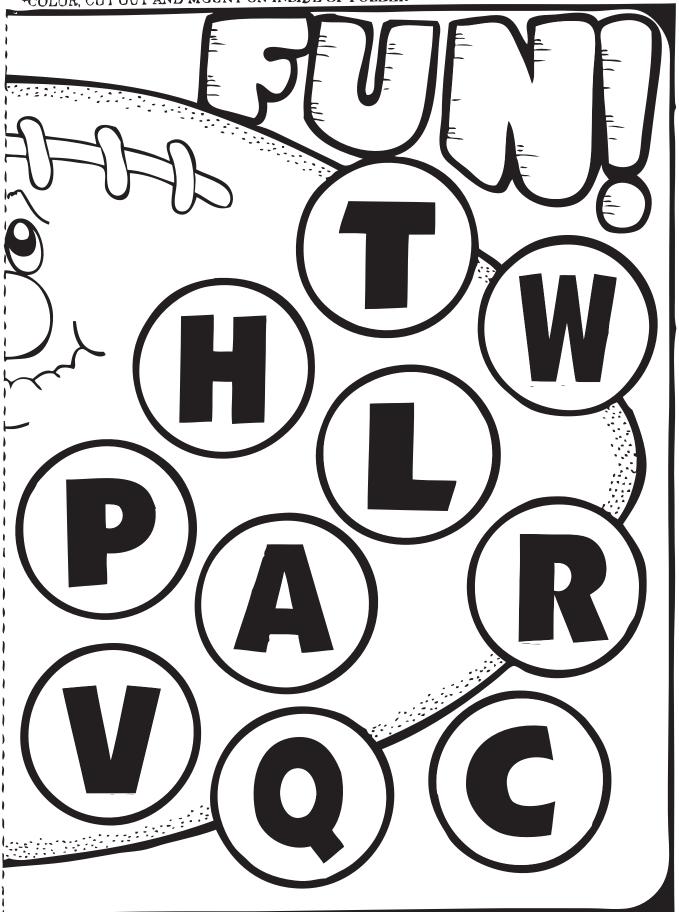

## "FOOTBALL FUN"

HOW TO MAKE: REPRODUCE THE TWO PAGES THAT CREATE A LARGE FOOTBALL ONTO REGULAR WEIGHT PAPER. COLOR, CUT OUT AND MOUNT TO THE INSIDE OF A COLORED FILE FOLDER. REPRODUCE THE INDIVIDUAL CIRCLES ONTO HEAVIER CARDSTOCK. COLOR, CUT OUT AND LAMINATE CIRCLES. MOUNT THE GAME TITLE ONTO THE FILE FOLDER TAB AND THE GAME TITLE VISUAL ONTO THE FRONT OF THE FILE FOLDER. LAMINTER THE ENTIRE FILE FOLDER FOR DURABILITY. USE STICKY-BACK VELCRO TO HOLD CIRCLES TO FILE FOLDER WHEN PLAYING THIS ACTIVITY.

\*COLOR, CUT OUT AND MOUNT ON INSIDE OF FOLDER