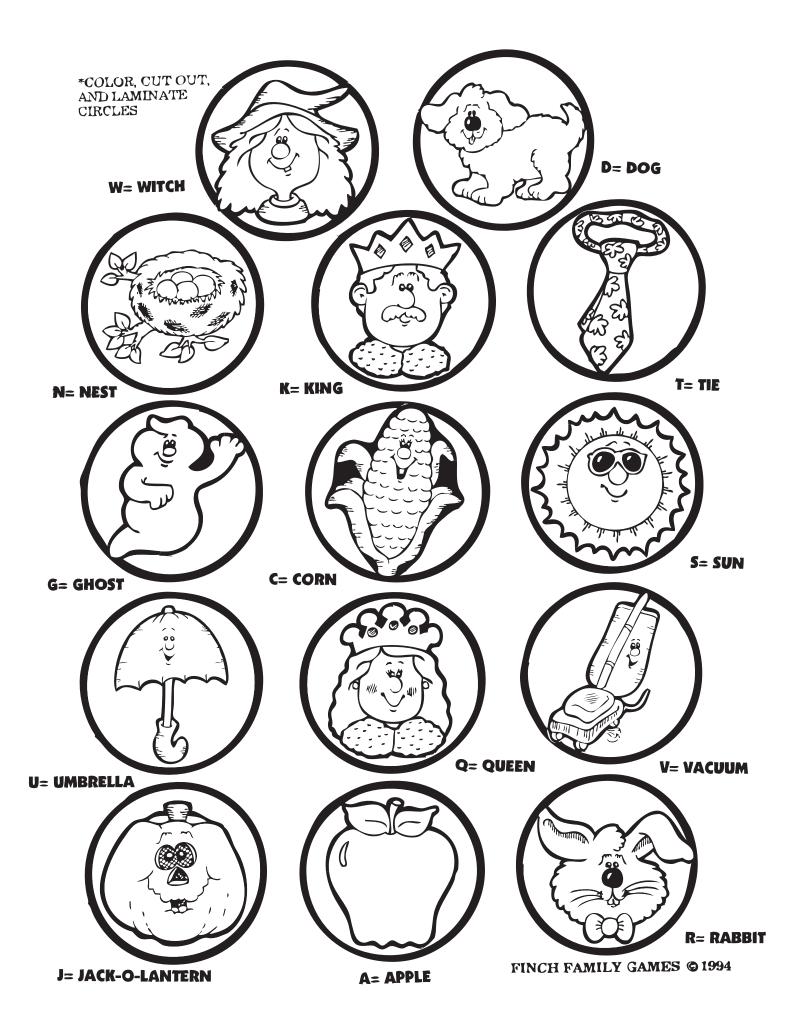

HOW TO PLAY: REMOVE THE CIRCLES FROM THE FILE FOLDER. LOOK AT EACH LETTER AND DETERMINE WHICH PICTURE BEGINS WITH THE CORRESPONDING LETTER ON THE CIRCLES. PICTURES AND LETTERS ARE AS FOLLOWS: A= APPLE, B= BIKE, C= CORN, D= DOG, F= FIVE, G= GHOST, H= HOSE, J= JACK-O-LANTERN, K= KING, L= LEG, M= MEAT, N= NEST, P= PIG, Q= QUEEN, R= RABBIT, S= SUN, T= TIE, U= UMBRELLA, V= VACUUM, W= WITCH.